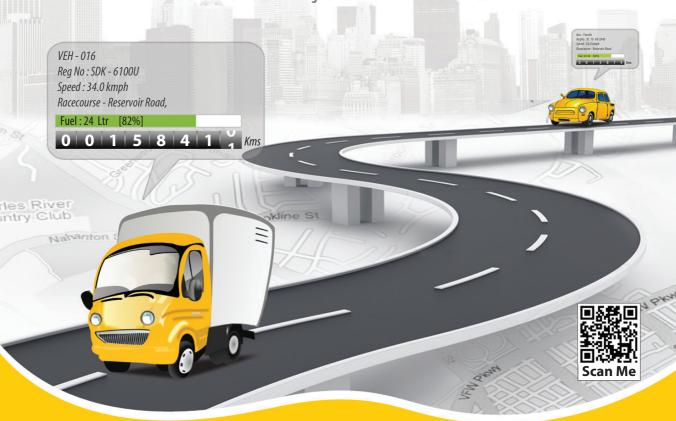

# Learn how vehicle owners cut losses in just 3 months using AVLView.com. You can too..

A simple, easy to use web based software for GPS vehicle tracking... No Limits, works with most of the GPS tracking devices available in the market.

# Fuel Management Cut down fuel expenses

Watch your vehicles' fuel consumption with eagle eyes - fuel isn't cheap anymore. With real-time tracking for low fuel & any refueling or draining, you can save up to 20% on fuel every year.

- Fuel usage chart

Fuel theft/fraud protection