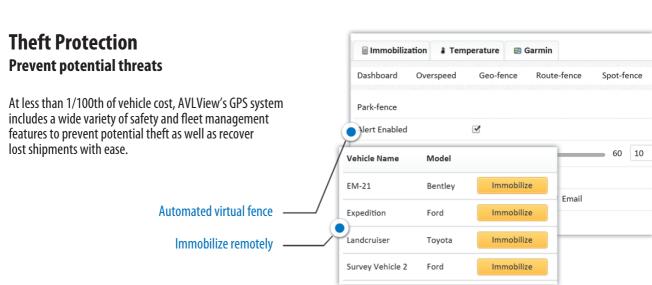

#### **Notification Alerts:**

No matter where you are, the automatic notification system immediately alerts you to unforeseen events that require your attention.

- Speeding Vehicle crosses the speed limit set by you or the legal speed limit
- Geofence- Vehicle leaves designated work area
- Route-fence- Vehicle deviates from a specified route
- Spot-fence- Vehicle reaches or leaves POI's you created
- Ignition-Ignition is switched on/off
- Stoppage/Idle- Vehicle stops for over a specific time limit
- Harsh Driving-Vehicle suddenly accelerates, brakes harshly, or turns sharply
- Seatbelt- Driver fails to put seat belt on while driving
- Temperature- Temperature settings change in vehicle's freezers/fridges/engine
- Aircon- Aircon is switched on/off
- Door- Door is opened/closed
- Proximity-Vehicle is about to reach a location you marked on map
- Schedule- Schedule is violated
- Panic- SOS buzzer is activated