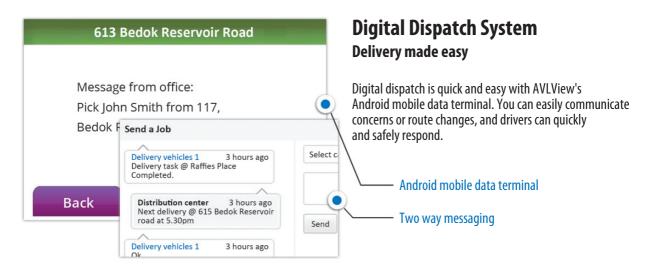

ur data.
- Reports, charts, facts & figures; great value and peace of mind.
- Always on; high availability deployment on Amazon cloud.

AVLView.com

10 UBI Crescent, Lobby B, #07-31A UBI Techpark, Singapore 408 564

















# Fuel Management Cut down fuel expenses

Watch your vehicles' fuel consumption with eagle eyes - fuel isn't cheap anymore. With real-time tracking for low fuel & any refueling or draining, you can save up to 20% on fuel every year.

- Fuel usage chart

Fuel theft/fraud protection

# Charts and Reports Business Intelligence at your fingertips

With 14 charts and nearly 50 concise reports, all brief yet highly informative, you have all the information at your fingertips for making smart business decisions quickly.

Interactive charts

**Extensive reports** 









Two Way Communication











#### **Notification Alerts:**

No matter where you are, the automatic notification system immediately alerts you to unforeseen events that require your attention.

- Speeding Vehicle crosses the speed limit set by you or the legal speed limit
- Geofence- Vehicle leaves designated work area
- Route-fence- Vehicle deviates from a specified route
- Spot-fence- Vehicle reaches or leaves POI's you created
- Ignition-Ignition is switched on/off
- Stoppage/Idle- Vehicle stops for over a specific time limit
- Harsh Driving-Vehicle suddenly accelerates, brakes harshly, or turns sharply
- Seatbelt- Driver fails to put seat belt on while driving
- Temperature- Temperature settings change in vehicle's freezers/fridges/engine
- Aircon- Aircon is switched on/off
- Do