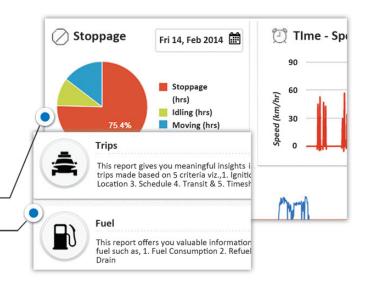

# Charts and Reports Business Intelligence at your fingertips

With 14 charts and nearly 50 concise reports, all brief yet highly informative, you have all the information at your fingertips for making smart business decisions quickly.

Interactive charts

**Extensive reports** 

Two Way Communication