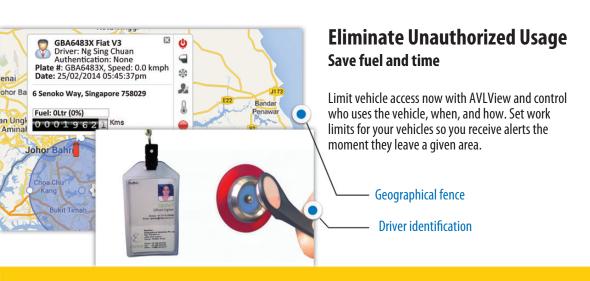

#### **Notification Alerts:**

No matter where you are, the automatic notification system immediately alerts you to unforeseen events that require your attention.

- Speeding Vehicle crosses the speed limit set by you or the legal speed limit
- Geofence- Vehicle leaves designated work area
- Route-fence- Vehicle deviates from a specified route
- Spot-fence- Vehicle reaches or leaves POI's you created
- Ignition-Ignition is switched on/off
- Stoppage/Idle- Vehicle stops for over a specific time limit
- Harsh Driving-Vehicle suddenly accelerates, brakes harshly, or turns sharply
- Seatbelt- Driver fails to put seat belt on while driving
- Temperature- Temperature settings change in vehicle's freezers/fridges/engine
- Aircon- Aircon is switched on/off
- Door- Door is opened/closed
- Proximity-Vehicle is about to reach a location you marked on map
- Schedule- Schedule is violated
- Panic- SOS buzzer is activated