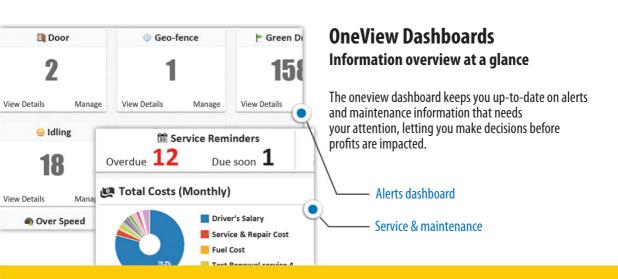

# Charts and Reports Business Intelligence at your fingertips

With 14 charts and nearly 50 concise reports, all brief yet highly informative, you have all the information at your fingertips for making smart business decisions quickly.

Interactive charts

**Extensive reports** 

Two Way Communication