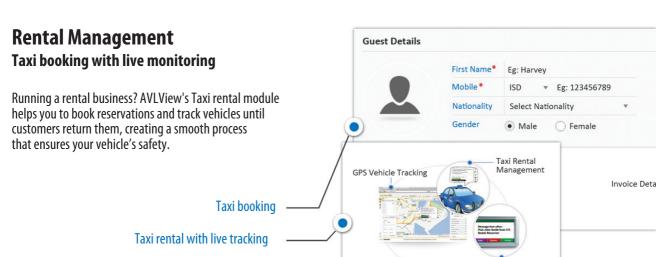

data.
- Reports, charts, facts & figures; great value and peace of mind.
- Always on; high availability deployment on Amazon cloud.

AVLView.com

10 UBI Crescent, Lobby B, #07-31A UBI Techpark, Singapore 408 564

















# Fuel Management Cut down fuel expenses

Watch your vehicles' fuel consumption with eagle eyes - fuel isn't cheap anymore. With real-time tracking for low fuel & any refueling or draining, you can save up to 20% on fuel every year.

- Fuel usage chart

Fuel theft/fraud protection

# Charts and Reports Business Intelligence at your fingertips

With 14 charts and nearly 50 concise reports, all brief yet highly informative, you have all the information at your fingertips for making smart business decisions quickly.

Interactive charts

**Extensive reports** 









Two Way Communication











#### **Notification Alerts:**

No matter where you are, the automatic notification system immediately alerts you to unforeseen events that require your attention.

- Speeding Vehicle crosses the speed limit set by you or the legal speed limit
- Geofence- Vehicle leaves designated work area
- Route-fence- Vehicle deviates from a specified route
- Spot-fence- Vehicle reaches or leaves POI's you created
- Ignition-Ignition is switched on/off
- Stoppage/Idle- Vehicle stops for over a specific time limit
- Harsh Driving-Vehicle suddenly accelerates, brakes harshly, or turns sharply
- Seatbelt- Driver fails to put seat belt on while driving
- Temperature- Temperature settings change in vehicle's freezers/fridges/engine
- Aircon- Aircon is switched on/off
- Door