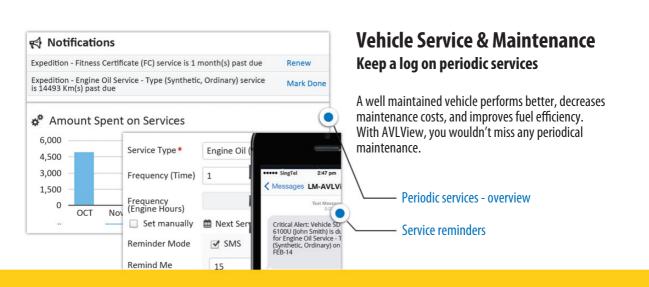

facts & figures; great value and peace of mind.
- Always on; high availability deployment on Amazon cloud.

AVLView.com

10 UBI Crescent, Lobby B, #07-31A UBI Techpark, Singapore 408 564

















# Fuel Management Cut down fuel expenses

Watch your vehicles' fuel consumption with eagle eyes - fuel isn't cheap anymore. With real-time tracking for low fuel & any refueling or draining, you can save up to 20% on fuel every year.

- Fuel usage chart

Fuel theft/fraud protection

# Charts and Reports Business Intelligence at your fingertips

With 14 charts and nearly 50 concise reports, all brief yet highly informative, you have all the information at your fingertips for making smart business decisions quickly.

Interactive charts

**Extensive reports** 









Two Way Communication











#### **Notification Alerts:**

No matter where you are, the automatic notification system immediately alerts you to unforeseen events that require your attention.

- Speeding Vehicle crosses the speed limit set by you or the legal speed limit
- Geofence- Vehicle leaves designated work area
- Route-fence- Vehicle deviates from a specified route
- Spot-fence- Vehicle reaches or leaves POI's you created
- Ignition-Ignition is switched on/off
- Stoppage/Idle- Vehicle stops for over a specific time limit
- Harsh Driving-Vehicle suddenly accelerates, brakes harshly, or turns sharply
- Seatbelt- Driver fails to put seat belt on while driving
- Temperature- Temperature settings change in vehicle's freezers/fridges/engine
- Aircon- Aircon is switched on/off
- Door- Door is opened/closed
-