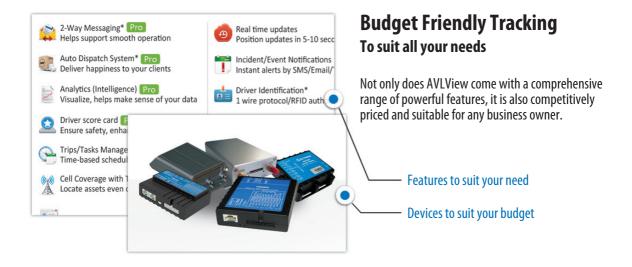

#### **Notification Alerts:**

No matter where you are, the automatic notification system immediately alerts you to unforeseen events that require your attention.

- Speeding Vehicle crosses the speed limit set by you or the legal speed limit
- Geofence- Vehicle leaves designated work area
- Route-fence- Vehicle deviates from a specified route
- Spot-fence- Vehicle reaches or leaves POI's you created
- Ignition-Ignition is switched on/off
- Stoppage/Idle- Vehicle stops for over a specific time limit
- Harsh Driving-Vehicle suddenly accelerates, brakes harshly, or turns sharply
- Seatbelt- Driver fails to put seat belt on while driving
- Temperature- Temperature settings change in vehicle's freezers/fridges/engine
- Aircon- Aircon is switched on/off
- Door- Door is opened/closed
- Proximity-Vehicle is about to reach a location you marked on map
- Schedule- Schedule is violated
- Panic- SOS buzzer is activated