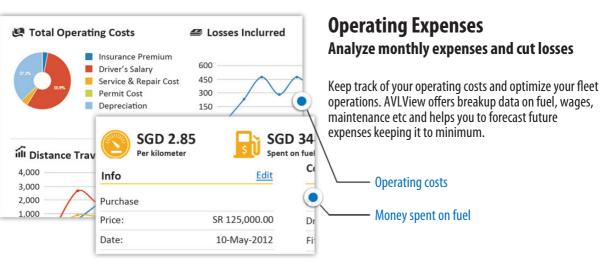

# Fuel Management Cut down fuel expenses

Watch your vehicles' fuel consumption with eagle eyes - fuel isn't cheap anymore. With real-time tracking for low fuel & any refueling or draining, you can save up to 20% on fuel every year.

- Fuel usage chart

Fuel theft/fraud protection