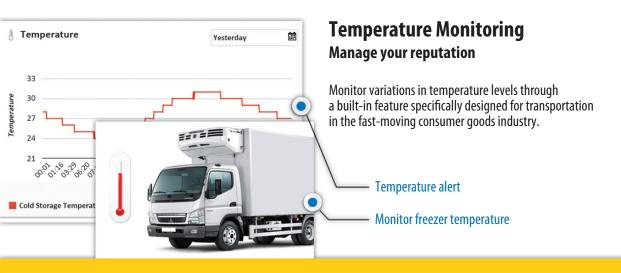

#### **Notification Alerts:**

No matter where you are, the automatic notification system immediately alerts you to unforeseen events that require your attention.

- Speeding Vehicle crosses the speed limit set by you or the legal speed limit
- Geofence- Vehicle leaves designated work area
- Route-fence- Vehicle deviates from a specified route
- Spot-fence- Vehicle reaches or leaves POI's you created
- Ignition-Ignition is switched on/off
- Stoppage/Idle- Vehicle stops for over a specific time limit
- Harsh Driving-Vehicle suddenly accelerates, brakes harshly, or turns sharply
- Seatbelt- Driver fails to put seat belt on while driving
- Temperature- Temperature settings change in vehicle's freezers/fridges/engine
- Aircon- Aircon is switched on/off
- Door- Door is opened/closed
- Proximity-Vehicle is about to reach a location you marked on map
- Schedule- Schedule is violated
- Panic- SOS buzzer is activated