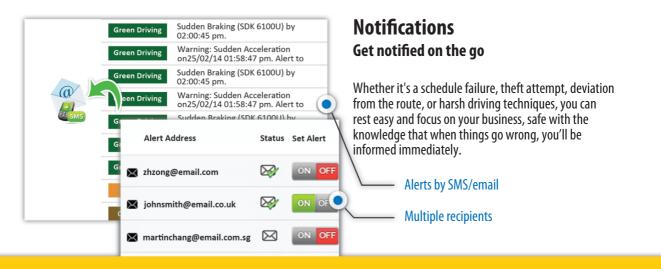

#### **Notification Alerts:**

No matter where you are, the automatic notification system immediately alerts you to unforeseen events that require your attention.

- Speeding Vehicle crosses the speed limit set by you or the legal speed limit
- Geofence- Vehicle leaves designated work area
- Route-fence- Vehicle deviates from a specified route
- Spot-fence- Vehicle reaches or leaves POI's you created
- Ignition-Ignition is switched on/off
- Stoppage/Idle- Vehicle stops for over a specific time limit
- Harsh Driving-Vehicle suddenly accelerates, brakes harshly, or turns sharply
- Seatbelt- Driver fails to put seat belt on while driving
- Temperature- Temperature settings change in vehicle's freezers/fridges/engine
- Aircon- Aircon is switched on/off
- Door- Door is opened/closed
- Proximity-Vehicle is about to reach a location you marked on map
- Schedule- Schedule is violated
- Panic- SOS buzzer is activated