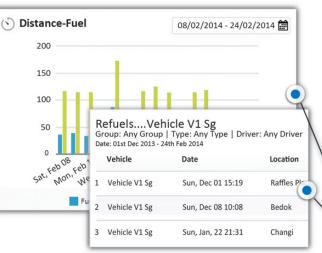

# Fuel Management Cut down fuel expenses

Watch your vehicles' fuel consumption with eagle eyes - fuel isn't cheap anymore. With real-time tracking for low fuel & any refueling or draining, you can save up to 20% on fuel every year.

- Fuel usage chart

Fuel theft/fraud protection