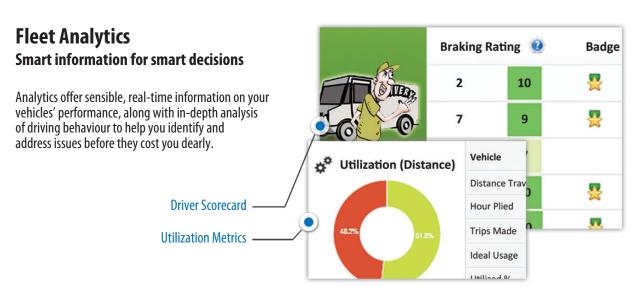

# Charts and Reports Business Intelligence at your fingertips

With 14 charts and nearly 50 concise reports, all brief yet highly informative, you have all the information at your fingertips for making smart business decisions quickly.

Interactive charts

**Extensive reports** 

Two Way Communication