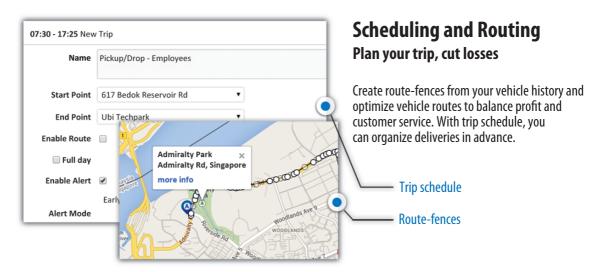

#### **Notification Alerts:**

No matter where you are, the automatic notification system immediately alerts you to unforeseen events that require your attention.

- Speeding Vehicle crosses the speed limit set by you or the legal speed limit
- Geofence- Vehicle leaves designated work area
- Route-fence- Vehicle deviates from a specified route
- Spot-fence- Vehicle reaches or leaves POI's you created
- Ignition-Ignition is switched on/off
- Stoppage/Idle- Vehicle stops for over a specific time limit
- Harsh Driving-Vehicle suddenly accelerates, brakes harshly, or turns sharply
- Seatbelt- Driver fails to put seat belt on while driving
- Temperature- Temperature settings change in vehicle's freezers/fridges/engine
- Aircon- Aircon is switched on/off
- Door- Door is opened/closed
- Proximity-Vehicle is about to reach a location you marked on map
- Schedule- Schedule is violated
- Panic- SOS buzzer is activated