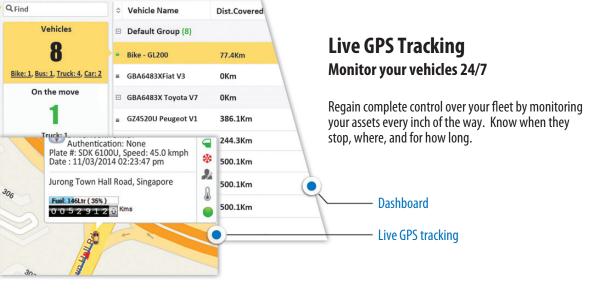

# Charts and Reports Business Intelligence at your fingertips

With 14 charts and nearly 50 concise reports, all brief yet highly informative, you have all the information at your fingertips for making smart business decisions quickly.

Interactive charts

**Extensive reports** 

Two Way Communication